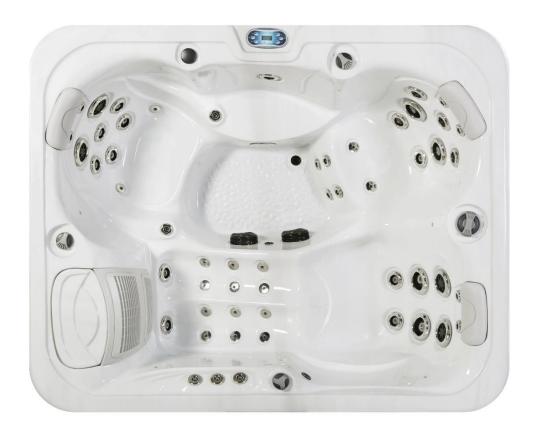

## 3 Person 32amp SPA

\$8995

| Dimensions: 2100 X 1700 X 900                                        | Bluetooth Transducer in-built speakers with sub-woofer   |  |  |
|----------------------------------------------------------------------|----------------------------------------------------------|--|--|
| 3 Person (1 recliners, 2 seats)                                      | 8 Waterline LED lights / 1 Footwell light                |  |  |
| 51 Stainless steel massage jets                                      | Cascade Waterfall                                        |  |  |
| 32 amp                                                               | PVC Step with non-slip pads (857mm)                      |  |  |
| 1x Filtration Pump with 2x Antibacterial Filters 1x 3HP Massage Pump |                                                          |  |  |
| Spa-Net Smart Touch Digital Touch Screen                             |                                                          |  |  |
| Spa-Net SV2 Controller                                               | PREMIUM WARRANTIES                                       |  |  |
| Spa-Net 3KW Heater                                                   | 10 years on structural frame                             |  |  |
| PureWater CD Ozone Sanitation                                        | 5 years on USA Acrylic inner shell                       |  |  |
| Multi-layered Insulation System                                      | 3 year no leak guarantee                                 |  |  |
| Moulded ABS Insulating base                                          | 3 year no leak guarantee                                 |  |  |
| Upgraded Blizzard Thermal Cover                                      | 2 years parts and labour jets, pumps, heater, controller |  |  |
| Tough UV Resistant Composite Grey Duratek Cabinet                    | 2 years Duratek cabinet, headrests, lockable hardcover   |  |  |